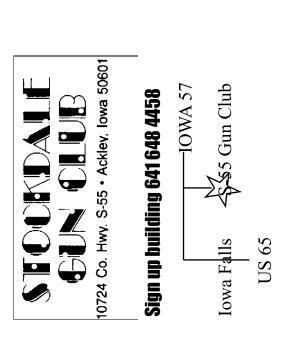

## Saturday, Sept 3, 2022

Sign up building opens at 9:00AM Program begins at 11:00AM

| ATA  | \$3.00 |
|------|--------|
| ISTA | \$3.00 |

All fees subject to state and local sales taxes.

| 100 16 yard Targets (Sales tax included)        | \$37.00 |
|-------------------------------------------------|---------|
| Season Opener Lewis (4 class, 60/40 %)          | \$10.00 |
| Season Opener Combined Lewis (4 class, 60/40 %) | \$20.00 |
| Season Opener Lewis the 900 (4 class, 60/40 %)  | \$20.00 |

## Sign up building opens at 9:00AM Program begins at 11:00AM

ATA \$3.00 ISTA \$3.00

All fees subject to state and local sales taxes.

100 16 yard Targets (Sales tax included) \$37.00 Season Opener Lewis (4 class, 60/40 %) \$10.00 Season Opener Combined Lewis (4 class, 60/40 %) \$20.00

## Sign up building opens at 9:00AM Program begins at 11:00AM

ATA \$3.00 ISTA \$3.00

All fees subject to state and local sales taxes.

100 16 yard Targets (Sales tax included)\$37.00Season Opener Lewis (4 class, 60/40 %)\$10.00Season Opener Combined Lewis (4 class, 60/40 %)\$20.00